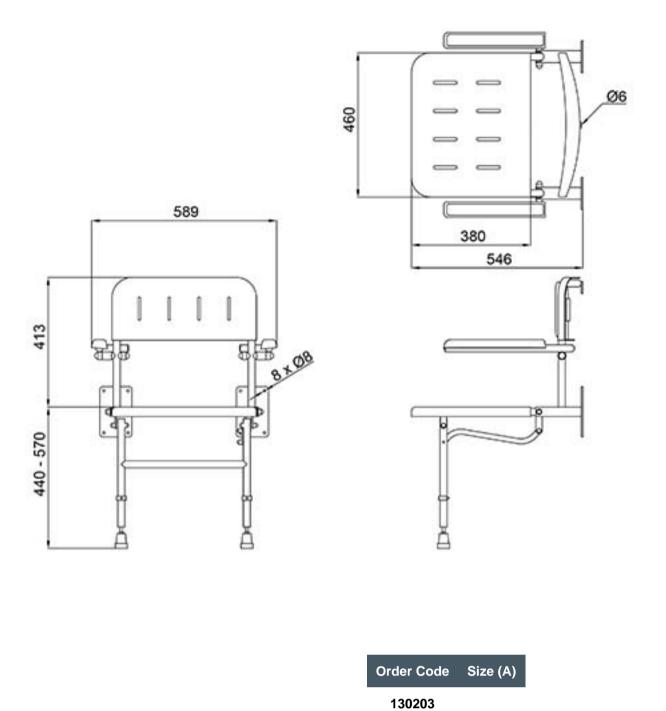

## **Product Detail:**

Non-corrosive aluminium & stainless steel frame

Padded fold down arm rests

Durable clip-on moulded plastic seat

Height adjustable; E-clip for 25mm increments

Foot thread for fine adjustment

MAX RATED LOAD: 190 kg

Reference (specify): 130203

Available colours/finishes

PLEASE NOTE: Every effort has been made to ensure as much accuracy as possible. However, due to print restrictions exact colour match is not always possible. Featured products may also be changed from time to time, but are correct at time of publication.