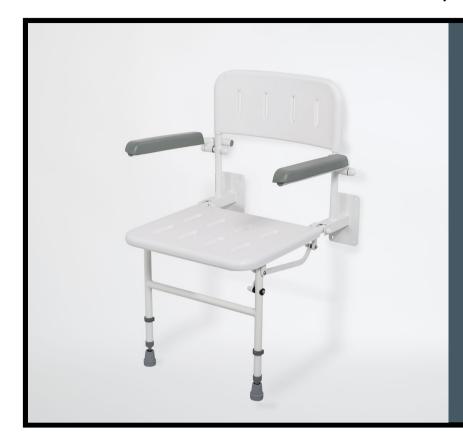

## Wall mounted shower seat with back, arms & legs

## **Product Detail:**

Non-corrosive aluminium & stainless steel frame

Padded fold down arm rests

Durable clip-on moulded plastic seat

Height adjustable; E-clip for 25mm increments

Foot thread for fine adjustment